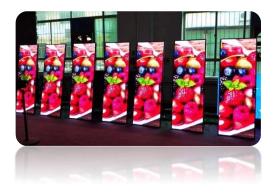

## Vision Pro LED Poster

Our poster has been engineered with latest technologies to give it a smoother, slimmer profile. It's crafted in beautiful anodized lightweight yet durable aluminum, to make the entire poster frame weigh less than 30 kg, making it more portable and easier to install