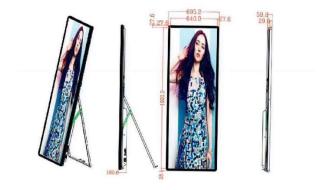

## Color Options

frame has different color options. You can even customize it to associate with your brand image and integrate with the design of your space.

Ultra-Light: 30kg

Ultra-thin: 30mm

Hight Resolution: 256 pixels \*768 pixels