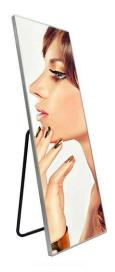

## Vision Pro LED Poster

Our poster has been engineered with latest technologies to give it a smoother, slimmer profile. It's crafted in beautiful anodized lightweight yet durable aluminum, to make the entire poster frame weigh less than 30 kg, making it more portable and easier to install

Make the right impression and create new stopping power with LED Poster