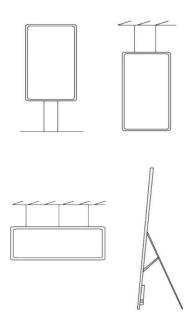

## Multiple Mounting Options

can be easily mounted over wall horizontally and vertically, and be suspended, and be a free-standing display with its kickstand option.

| Red Gold | Classic Gold | Space Blue |
|----------|--------------|------------|
|          |              |            |