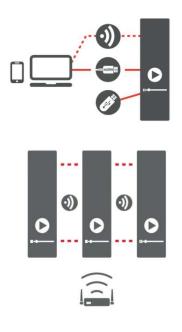

## **Smart Control System**

Our software enables you to connect to it with a PC or Android devices from a single location via RJ45, WiFi,,USB. That makes it extremely easy to identify your display and manage settings like brightness and contrast. Play your content directly from your device be it a laptop, tablet or smart phone. Perform centralized video control and management via internet. Your efficiency is increased because you can cast your video remotely without the need to have an on-site controlling device or PC.